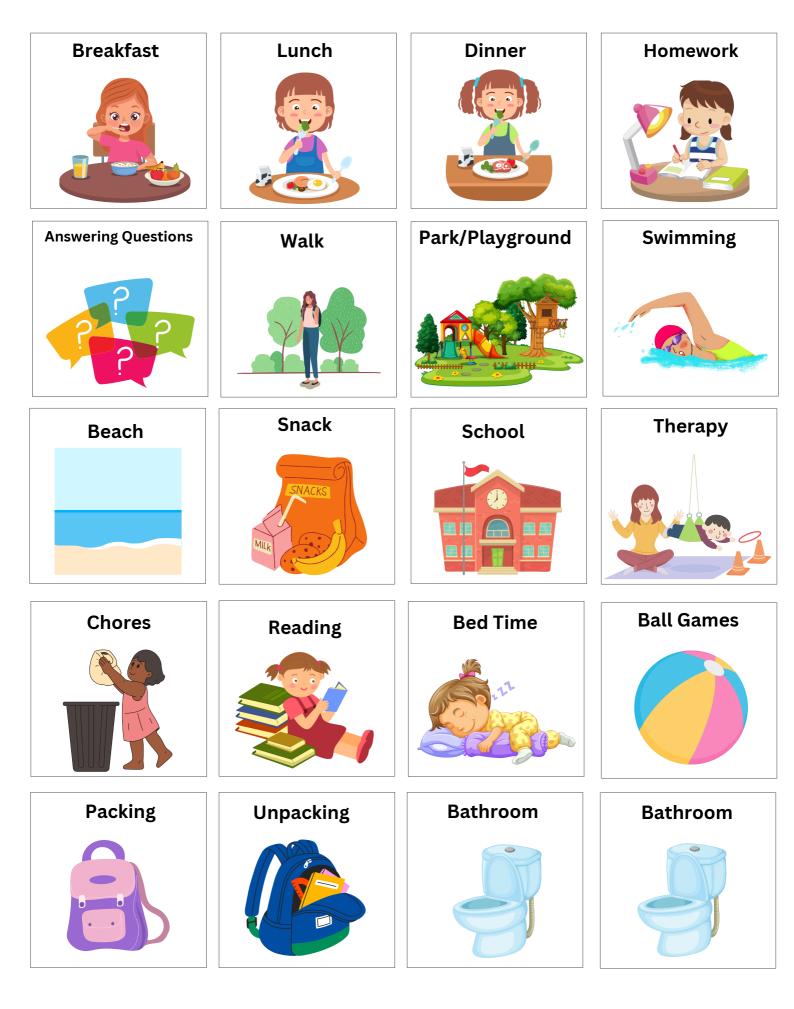

## How to use:

- Print, cut, and laminate
- Utilize velcro
- Keep in mind the age of the child when determining the appropriateness of this schedule and the images (i.e., age appropriateness)
- Print as many copies as needed