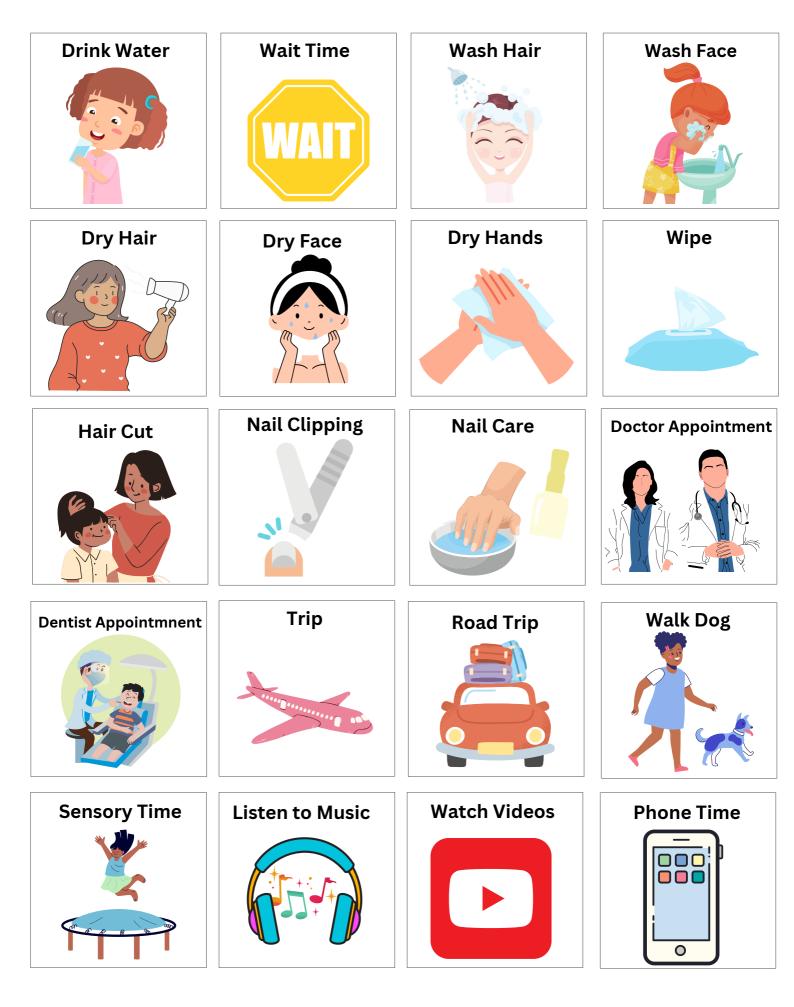

## How to use:

- Print, cut, and laminate
- Utilize velcro
- Keep in mind the age of the child when determining the appropriateness of this schedule and the images (i.e., age appropriateness)
- Print as many copies as needed